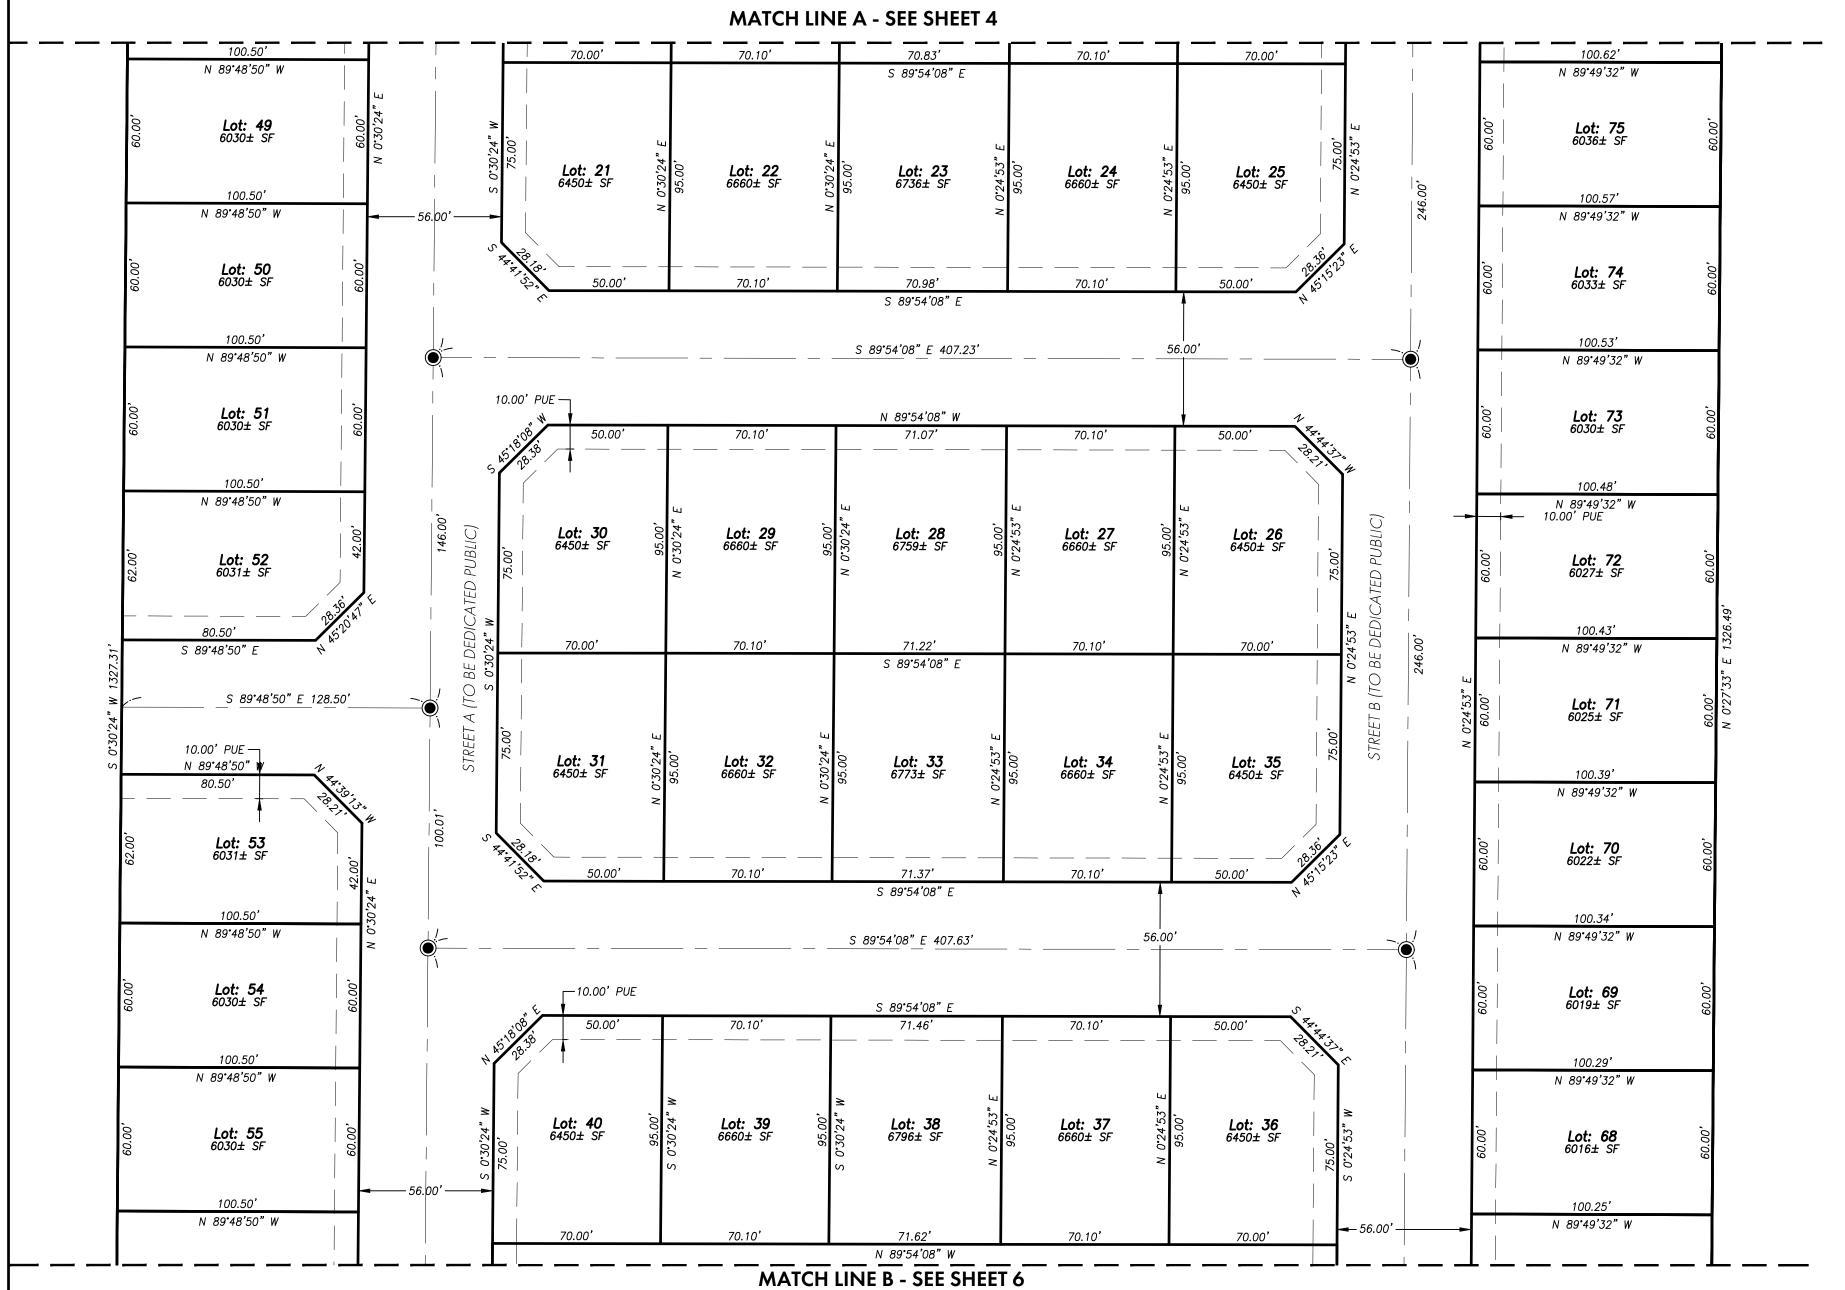

# GIGGLE TOWN ESTATES FINAL MAP

BEING A DIVISION OF THE EAST HALF OF THE SOUTHEAST QUARTER OF THE SOUTHWEST QUARTER OF SECTION 2, TOWNSHIP 22 SOUTH, RANGE 27 EAST, MOUNT DIABLO BASE AND MERIDIAN, AS DOCUMENT NUMBER 2021-0031767. RECORDED IN THE OFFICIAL RECORDS COUNTY OF TULARE.

## IN THE CITY OF PORTERVILLE, COUNTY OF TULARE, STATE OF CALIFORNIA, IN THE UNITED STATES OF AMERICA.

FOR:

KARATE WORLDWIDE, INC. CHUCK NORRIS 101 LONESTAR AVENUE FRESNO, CA 93711

DATE: **MAY 2024** 

**VICINITY MAP** 

#### **LEGAL DESCRIPTION**

REAL PROPERTY IN THE CITY OF PORTERVILLE, COUNTY OF TULARE, STATE OF CALIFORNIA AS DESCRIBED AS FOLLOWS:

THE EAST HALF OF THE SOUTHEAST QUARTER OF THE SOUTHWEST QUARTER OF SECTION 2, TOWNSHIP 22 SOUTH, RANGE 27 EAST, MOUNT DIABLO BASE AND MERIDIAN, ACCORDING TO THE OFFICIAL PLAT THEREOF.