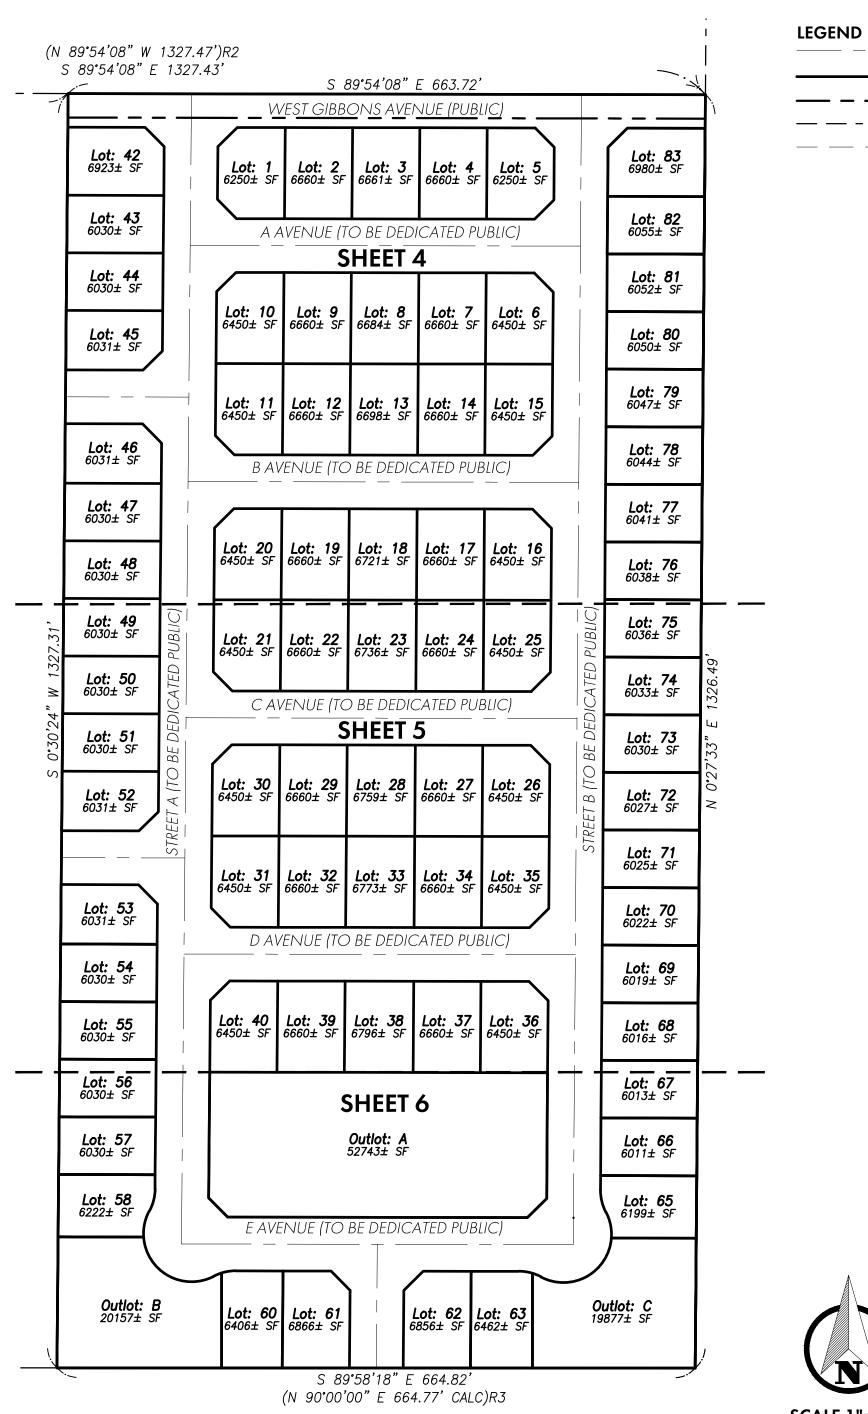

THE REAL PROPERTY DESCRIBED BELOW IS DEDICATED IN FEE FOR PUBLIC PURPOSES:

- 1. STREET RIGHT OF WAY FOR A AVENUE, B AVENUE, C AVENUE, D AVENUE, E AVENUE, STREET A AND STREET B IN FEE TO THE CITY OF TULARE.
- 2. OUTLOT A, OUTLOT B AND OUTLOT C IN FEE TO THE CITY OF PORTERVILLE FOR LANDSCAPING, BLOCK WALLS, PUBLIC SIDEWALKS, AND THE MAINTENANCE THEREOF.
- 3. STREET RIGHT OF WAY FOR GIBBIONS AVENUE, 10 FEET EXPANSION OF CURRENT RIGHT OF WAY, IDENTIFIED IN THIS MAP WITH [3].

# GIGGLE TOWN ESTATES FINAL MAP

BEING A DIVISION OF THE EAST HALF OF THE SOUTHEAST QUARTER OF THE SOUTHWEST QUARTER OF SECTION 2, TOWNSHIP 22 SOUTH, RANGE 27 EAST, MOUNT DIABLO BASE AND MERIDIAN, AS DOCUMENT NUMBER 2021-0031767. RECORDED IN THE OFFICIAL RECORDS COUNTY OF TULARE.

## IN THE CITY OF PORTERVILLE, COUNTY OF TULARE, STATE OF CALIFORNIA, IN THE UNITED STATES OF AMERICA.

FOR:

KARATE WORLDWIDE, INC. CHUCK NORRIS 101 LONESTAR AVENUE FRESNO, CA 93711

DATE: **MAY 2024** 

**VICINITY MAP** 