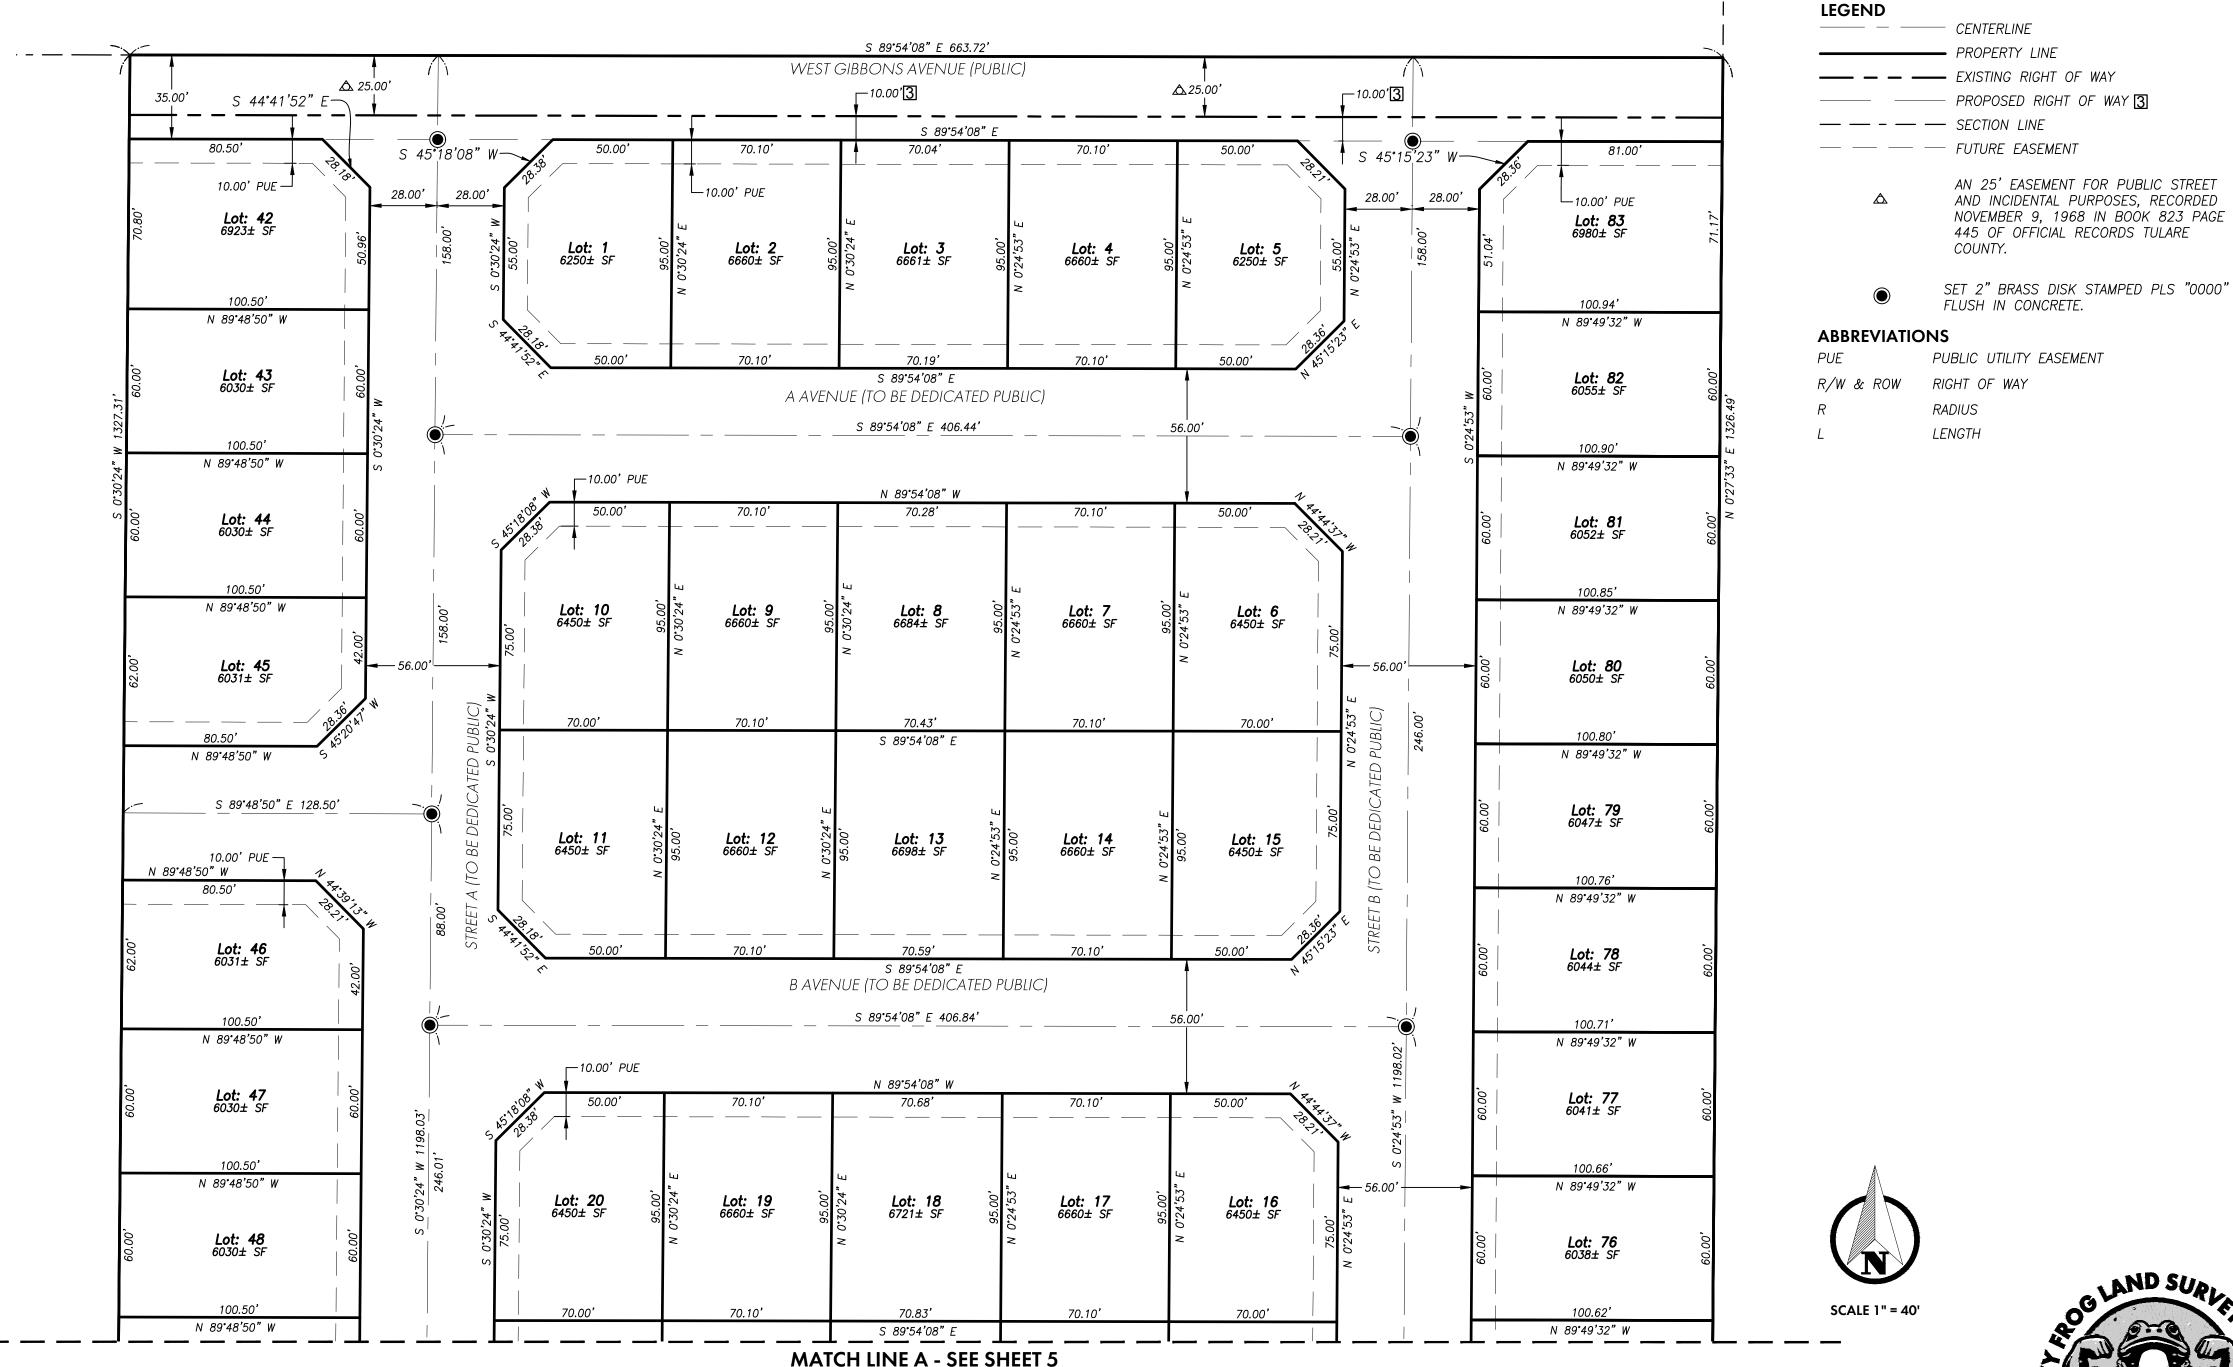

THE REAL PROPERTY DESCRIBED BELOW IS DEDICATED AS AN EASEMENT FOR PUBLIC PURPOSES.

1. PUBLIC EASEMENTS FOR THE INSTALLATION AND MAINTENANCE OF GAS LINES AND CONDUITS FOR ELECTRIC, TELEVISION AND TELEPHONE SERVICES, TOGETHER WITH ANY AND ALL APPURTENANCES PERTAINING THERETO, AS SHOWN HEREON AND DESIGNATED AS "PUE" (PUBLIC UTILITY EASEMENT).

THE REAL PROPERTY DESCRIBED BELOW IS DEDICATED IN FEE FOR PUBLIC PURPOSES:

- 1. STREET RIGHT OF WAY FOR A AVENUE, B AVENUE, C AVENUE, D AVENUE, E AVENUE, STREET A AND STREET B IN FEE TO THE CITY OF TULARE.
- 2. OUTLOT A, OUTLOT B AND OUTLOT C IN FEE TO THE CITY OF PORTERVILLE FOR LANDSCAPING, BLOCK WALLS, PUBLIC SIDEWALKS, AND THE MAINTENANCE THEREOF.
- 3. STREET RIGHT OF WAY FOR GIBBIONS AVENUE, 10 FEET EXPANSION OF CURRENT RIGHT OF WAY, IDENTIFIED IN THIS MAP WITH [3].

WE ALSO HEREBY WAIVE ALL DIRECT ACCESS RIGHTS AS SHOWN WITHIN THE BOUNDARIES OF THE MAP HEREON.

FOR: KARATE WORLDWIDE, INC.
A CALIFORNIA CORPORATION

BY

CHUCK NORRIS, TEXAS RANGER, ITS PRESIDENT