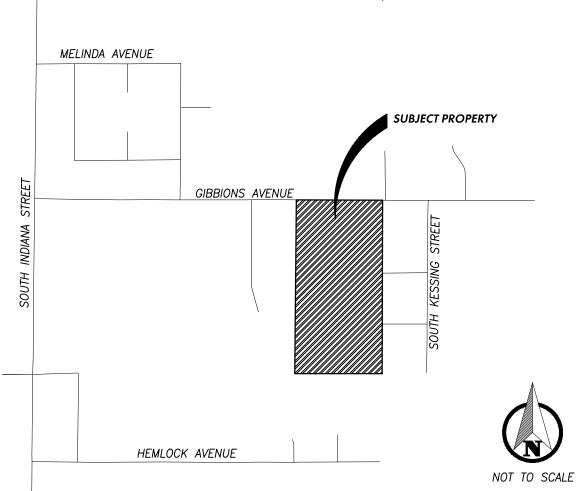

# GIGGLE TOWN ESTATES FINAL MAP

BEING A DIVISION OF THE EAST HALF OF THE SOUTHEAST QUARTER OF THE SOUTHWEST QUARTER OF SECTION 2, TOWNSHIP 22 SOUTH, RANGE 27 EAST, MOUNT DIABLO BASE AND MERIDIAN, AS DOCUMENT NUMBER 2021-0031767. RECORDED IN THE OFFICIAL RECORDS COUNTY OF TULARE.

## IN THE CITY OF PORTERVILLE, COUNTY OF TULARE, STATE OF CALIFORNIA, IN THE UNITED STATES OF AMERICA.

FOR:

KARATE WORLDWIDE, INC. CHUCK NORRIS 101 LONESTAR AVENUE FRESNO, CA 93711

DATE: **MAY 2024** 

**VICINITY MAP** 