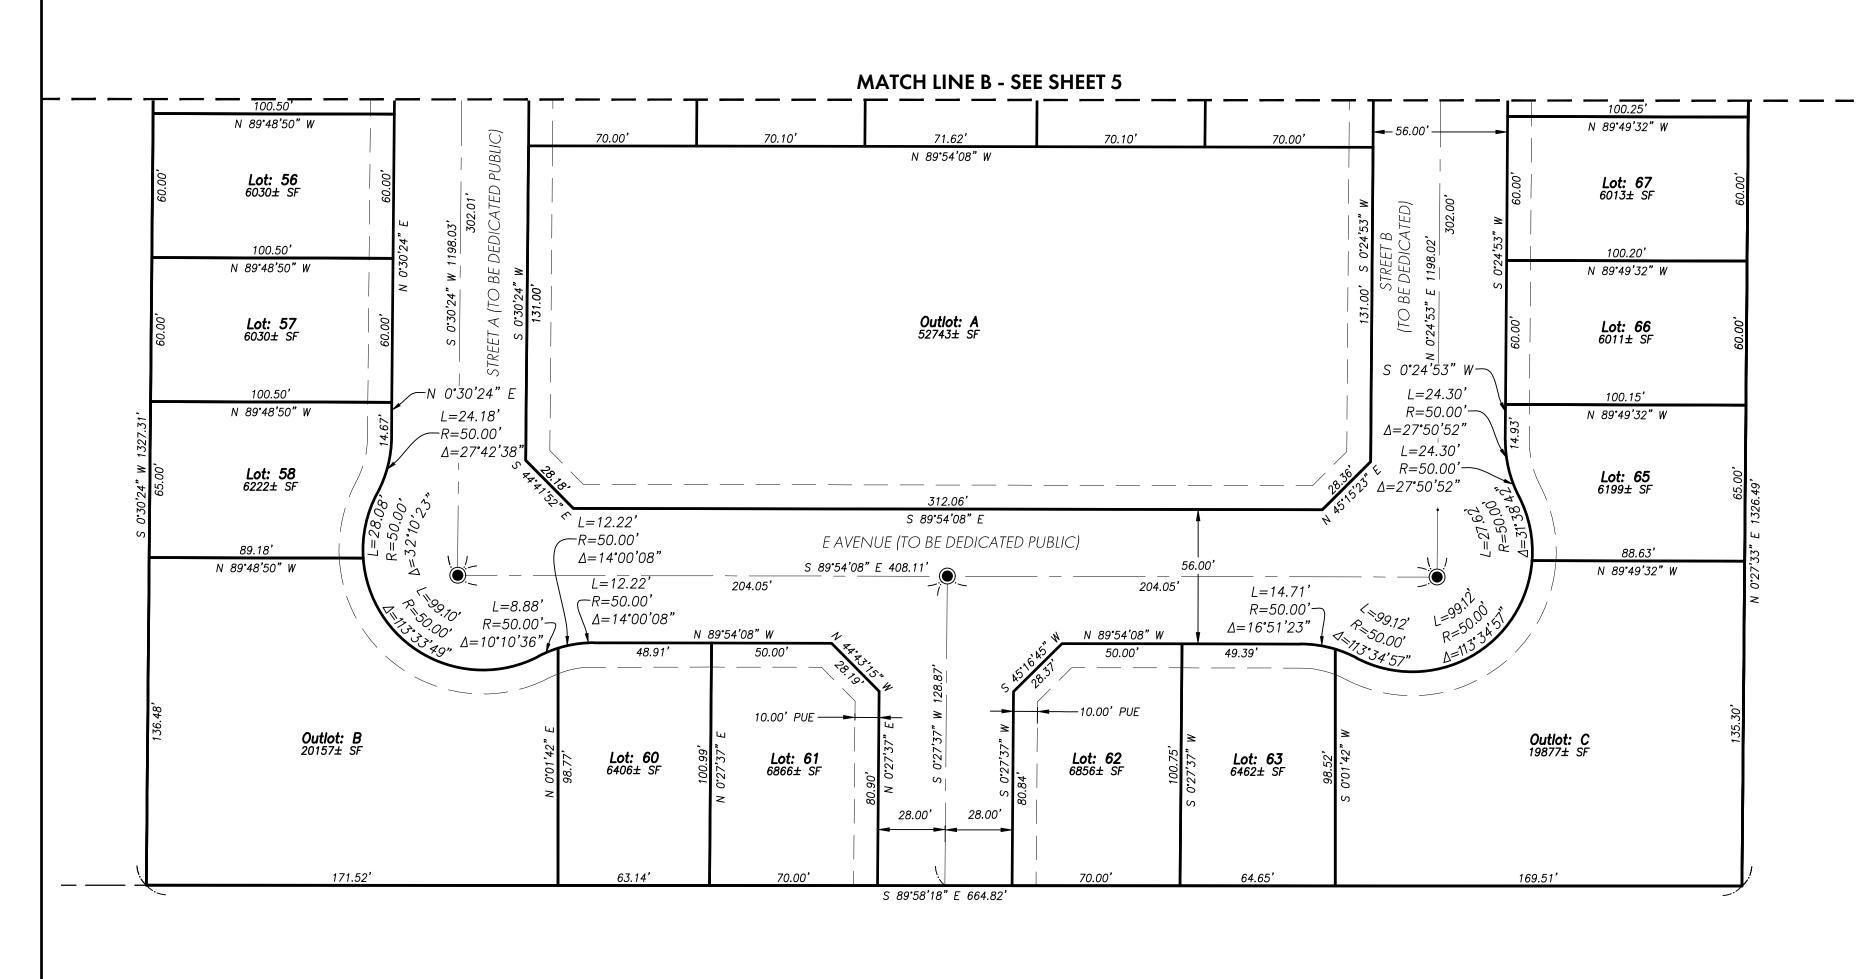

THE REAL PROPERTY DESCRIBED BELOW IS DEDICATED IN FEE FOR PUBLIC PURPOSES:

- 1. STREET RIGHT OF WAY FOR A AVENUE, B AVENUE, C AVENUE, D AVENUE, E AVENUE, STREET A AND STREET B IN FEE TO THE CITY OF TULARE.
- 2. OUTLOT A, OUTLOT B AND OUTLOT C IN FEE TO THE CITY OF PORTERVILLE FOR LANDSCAPING, BLOCK WALLS, PUBLIC SIDEWALKS, AND THE MAINTENANCE THEREOF.
- 3. STREET RIGHT OF WAY FOR GIBBIONS AVENUE, 10 FEET EXPANSION OF CURRENT RIGHT OF WAY, IDENTIFIED IN THIS MAP WITH [3].